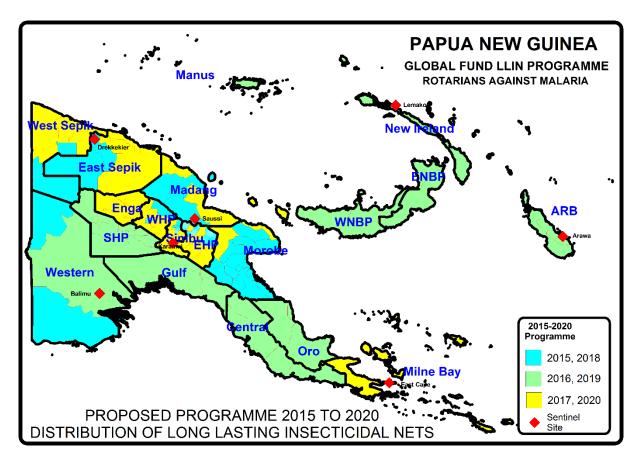

Fig.1 shows the distribution of nets to districts and provinces from 2006 to 2009 while Fig.2 shows the distribution of nets from 2010 to 2014 and Fig.3 shows the distribution from 2015 to 2017 which includes under five distributions in 2016 and 2017. Under Five distributions had been carried out in areas above 1600m and in Port Moresby and Lae City due to lack of funds. This situation changed when support from Against Malaria Foundation was received.

Fig. 1 Distribution Of Nets Under National Department Of Health From 2006 To 2010

Fig.2 Distribution of LLIN Programme 2010 to 2014

Fig.3 LLIN Distribution Programme 2015 to 2020