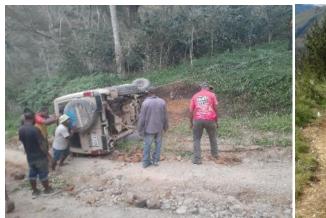

### **OTHER PICTURES**

Car problems In Kilau (Left) And Nogar (Right)

Trekkers In Kilau

Happy Customers In Bogo (Left) And Wangoi (Right)

Appendix Five - Map Of Chimbu Province Showing Census Points Of 2000 Census