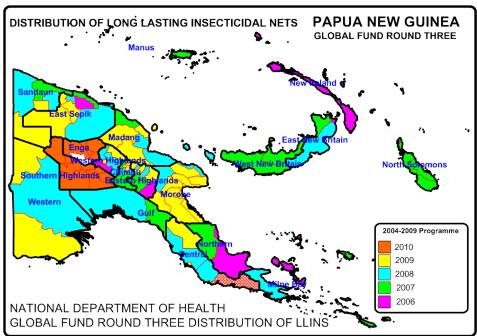

Fig.1 shows the distribution of nets to districts and provinces from 2006 to 2009 while Fig.2 shows the distribution of nets from 2010 to 2014 and Fig.3 shows the distribution from 2015 to 2017 which includes under five distributions in 2016 and 2017. Under Five distributions had been carried out in areas above 1600m and in Port Moresby and Lae City due to lack of funds. This situation changed when support from Against Malaria Foundation was received.

Fig. 1 Distribution Of Nets Under National Department Of Health From 2006 To 2010

Fig.2 Distribution of LLIN Programme 2010 to 2014

Fig.3 LLIN Distribution Programme 2015 to 2020