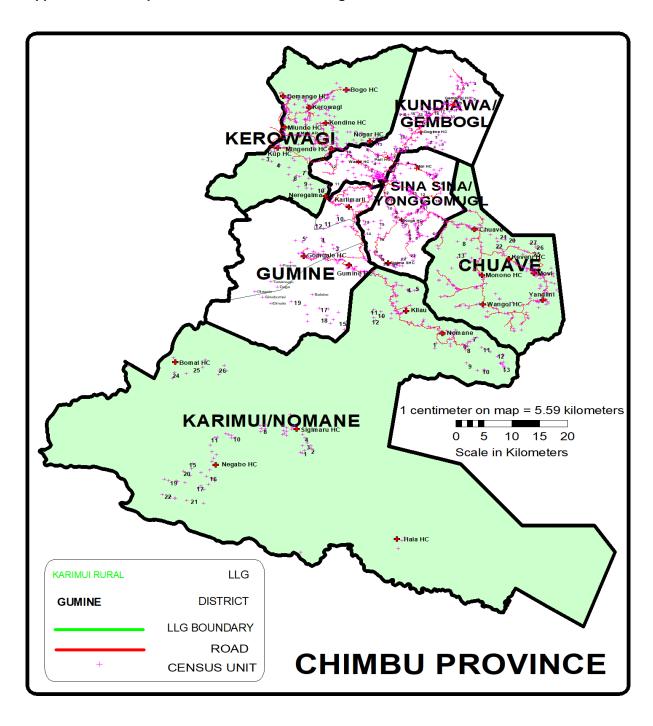

### **OTHER PICTURES**

Car problems In Kilau (Left) And Nogar (Right)

Trekkers In Kilau

Happy Customers In Bogo (Left) And Wangoi (Right)

Appendix Five - Map Of Chimbu Province Showing Census Points Of 2000 Census