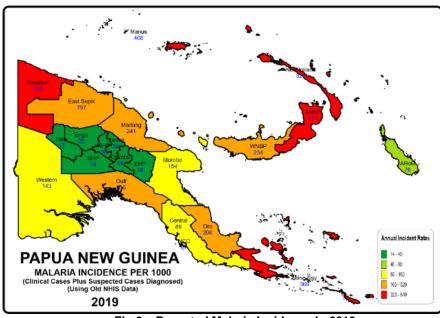

#### Appendix Two – Malaria In Chimbu Province Compared With Other Provinces

Fig.1 shows the decrease of malaria from 2007 to 2015 in all provinces, Fig. 2 shows the actual malaria incidence in 2019 in compared with other provinces and Fig.3 shows annual malaria trends from 2015 to 2019. In Chimbu, it can be seen from Fig.1 that malaria decreased from 2007 to 2015 by 80% which is a similar decrease to other highland provinces. However, in Fig.2, in 2019 it can also be seen that Chimbu had an incidence of 18 cases per 1000 population which is one of the lowest incidences of malaria in PNG. Fig. 3 and Fig. 4 show that malaria has remained very low in recent. Fig.4 also shows the malaria incidence reported since 2005 against LLIN distributions. The impact of LLINs in reducing malaria in Chimbu is very apparent after 2005. Reports suggested that distributions started in Chimbu in 2007 but data suggests that they started earlier in 2006. Similar reductions in malaria are apparent after the RAM coordinated programs in 2011 and 2012.

Fig.1 - Relative Reduction Of Malaria In Provinces Of PNG

Fig.2 - Reported Malaria Incidence In 2019

Fig. 3 - Reported Malaria Incidence In PNG From 2015 To 2019

Fig. 4 – Malaria Incidence Versus Distribution Of Nets