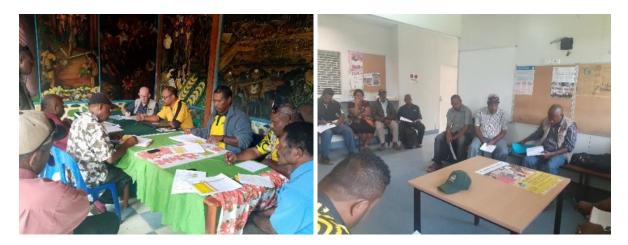

Fig.1 – Initial Pre-Planning Visit With Program Manager And The PHA (Left) And Initial Meeting With RAM Teams And The PHA When RAM Teams First Arrived In Chimbu (Right)

Fig.2 - Microplanning In Kerowagi HC (Left) And Kup HC (Right)

As a result of this stratification and when funds had been reduced such as at the end of 2014, areas above 2000m no longer received nets and areas from 1600 to 2000m only received under five campaigns in 2015 and 2016. However, fortunately, due to the LLIN donation from the Against Malaria Foundation (AMF) in 2017, all areas are now receiving household distribution of nets except areas above 2000m, and some urban areas such as NCD, Goroka, Mount Hagen and Mendi. However, funding for areas between 1600-2000 metres remains tentative after 2018 as AMF does not cover these areas but in 2020, Chimbu is fortunate in that the Chinese Government gave a large donation of nets, many of which have been used in the highlands.