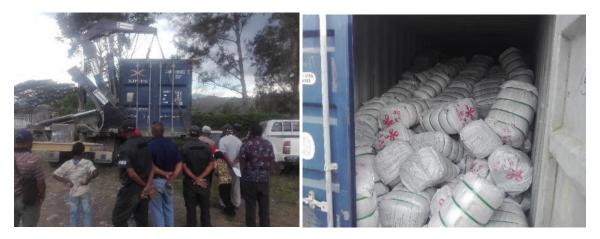

## **Appendix Four – Other Photographs**

Distributions In Wangoi

Combined Airplane (Left) And Helicopter (Right) Operation Due To Waterlogged Airstrips In Some Locations

Unloading A Container (Left) And Chinese Nets In Container (Right)