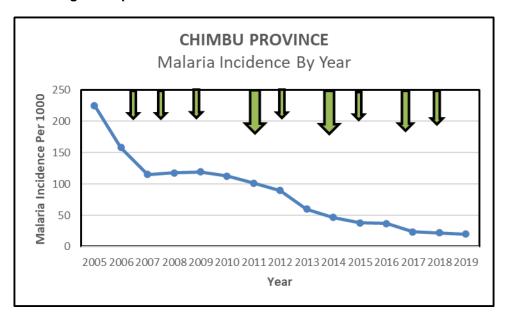

#### Appendix Two – Malaria In Chimbu Province Compared With Other Provinces

Fig.1 shows the decrease of malaria from 2007 to 2015 in all provinces, Fig. 2 shows the actual malaria incidence in 2019 in compared with other provinces and Fig.3 shows annual malaria trends from 2015 to 2019. In Chimbu, it can be seen from Fig.1 that malaria decreased from 2007 to 2015 by 80% which is a similar decrease to other highland provinces. However, in Fig.2, in 2019 it can also be seen that Chimbu had an incidence of 18 cases per 1000 population which is one of the lowest incidences of malaria in PNG. Fig. 3 and Fig. 4 show that malaria has remained very low in recent. Fig.4 also shows the malaria incidence reported since 2005 against LLIN distributions. The impact of LLINs in reducing malaria in Chimbu is very apparent after 2005. Reports suggested that distributions started in Chimbu in 2007 but data suggests that they started earlier in 2006. Similar reductions in malaria are apparent after the RAM coordinated programs in 2011 and 2012.

Fig.1 - Relative Reduction Of Malaria In Provinces Of PNG

Fig.2 - Reported Malaria Incidence In 2019

Fig. 3 - Reported Malaria Incidence In PNG From 2015 To 2019

Fig. 4 – Malaria Incidence Versus Distribution Of Nets

(Big arrows represent distributions done in Chauve, Gumine, Karamui Nomane in 2011 and 2014, with smaller arrows showing distribution in Karamui Nomane and Kerowagi in 2007, Chuave and Gumine in 2008 and Sinasina Yongumugl and Kundiawa Gembogl in 2009, 2012 and 2015, Chuave, Karamui and Kerowagi in 2017, and Sina Yongumugl, Kundiawa Gembogl and Gumine in 2018. Gumine was not accessible in 2017. The distributions before 2010 were carried out by Provincial Health Authorities' and the rest were coordinated by RAM and PHA staff together)