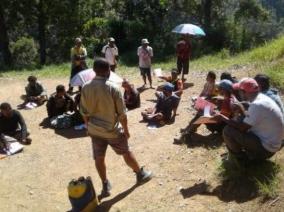

#### Survey

The survey was carried out in the following way.

- 1) When arriving at a village and before starting the census process, a meeting was held with village elders explaining the process.
- 2) If village elders have an up to date list of all village occupants, the team would use this list to compile a census but still visit every household to confirm this information.
- 3) Where a village is small, e.g. less than 30 families, team members may carry out the census by themselves.
- 4) Where villages are large, village volunteers were identified with the assistance of the village chiefs, elders, health staff and councillors. One volunteer was chosen for each group of about 50 families with volunteers chosen by natural divisions in the village e.g. clans where one volunteer would make a list of only one clan. These volunteers were trained to carry out the survey by actually surveying houses with the team leaders supervising and assessing the recording. Once the team leader was confident that the volunteers knew the survey methodology, they were left to continue with the household survey with survey teams returning within an agreed period to verify the work of the survey volunteers, collect survey books and also to pay the survey volunteer, provided that the work was carried out correctly. The training of volunteers may occur in groups or individually depending on access to the village and its proximity to other villages.

Fig.4 Survey Verification - Public Notice In Bogo (Left) And Haia (Right)

- 5) For each household surveyed, all family members who normally reside at the household for a minimum of nine months were recorded by Name, Age, Sex and Relationship to head of household. All names and other information was recorded in the survey book with one survey form being used for each household.
- 6) After surveying a household, a white copy of the census form was given to the head of household or most senior person present in the household.