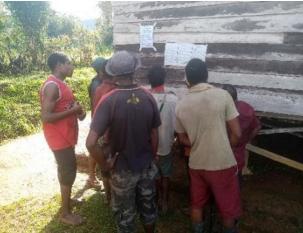

Fig.4 Survey Verification - Public Notice In Bogo (Left) And Haia (Right)

- 5) For each household surveyed, all family members who normally reside at the household for a minimum of nine months were recorded by Name, Age, Sex and Relationship to head of household. All names and other information was recorded in the survey book with one survey form being used for each household.
- 6) After surveying a household, a white copy of the census form was given to the head of household or most senior person present in the household.