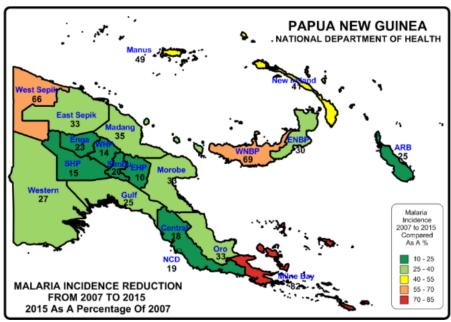

#### Appendix Two – Malaria In Chimbu Province Compared With Other Provinces

Fig.1 shows the decrease of malaria from 2007 to 2015 in all provinces, Fig. 2 shows the actual malaria incidence in 2019 in compared with other provinces and Fig.3 shows annual malaria trends from 2015 to 2019. In Chimbu, it can be seen from Fig.1 that malaria decreased from 2007 to 2015 by 80% which is a similar decrease to other highland provinces. However, in Fig.2, in 2019 it can also be seen that Chimbu had an incidence of 18 cases per 1000 population which is one of the lowest incidences of malaria in PNG. Fig. 3 and Fig. 4 show that malaria has remained very low in recent. Fig.4 also shows the malaria incidence reported since 2005 against LLIN distributions. The impact of LLINs in reducing malaria in Chimbu is very apparent after 2005. Reports suggested that distributions started in Chimbu in 2007 but data suggests that they started earlier in 2006. Similar reductions in malaria are apparent after the RAM coordinated programs in 2011 and 2012.

Fig.1 - Relative Reduction Of Malaria In Provinces Of PNG

Fig.2 - Reported Malaria Incidence In 2019

Fig. 3 - Reported Malaria Incidence In PNG From 2015 To 2019

Fig. 4 – Malaria Incidence Versus Distribution Of Nets

(Big arrows represent distributions done in Chauve, Gumine, Karamui Nomane in 2011 and 2014, with smaller arrows showing distribution in Karamui Nomane and Kerowagi in 2007, Chuave and Gumine in 2008 and Sinasina Yongumugl and Kundiawa Gembogl in 2009, 2012 and 2015, Chuave, Karamui and Kerowagi in 2017, and Sina Yongumugl, Kundiawa Gembogl and Gumine in 2018. Gumine was not accessible in 2017. The distributions before 2010 were carried out by Provincial Health Authorities' and the rest were coordinated by RAM and PHA staff together)