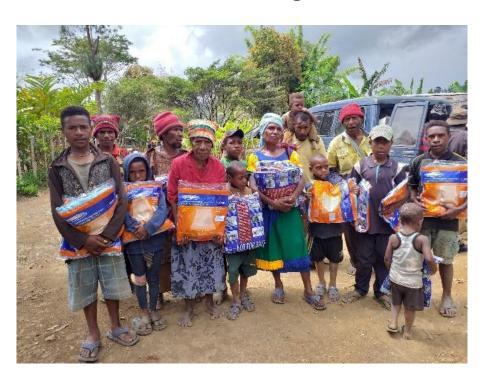

Fig.6 - Distributions in Wangoi (Left) And Haia (Right)

The greatest complaint still received from communities was the number of nets they received. Even though the team explained the logic of how the allocation of nets is calculated, some families were expecting one net per person, others expected it to be based on a fixed allocation based on the number of people in the family, and yet others thought they would be given nets based on the number of nets they stated they already had. This highlights that a better system of explaining the allocation system still needs to be developed. In general, unlike some previous districts covered by RAM and DHTs of Chimbu Province assisted in the allocation of the nets which meant they were in a better position to explain the distribution system on the ground. Nevertheless, despite all the difficulties involved, it would appear that the vast majority of community members accepted the outcome and there were no real problems or complaints encountered.

### **OTHER PICTURES**

Car problems In Kilau (Left) And Nogar (Right)

Trekkers In Kilau

Happy Customers In Bogo (Left) And Wangoi (Right)

Appendix Five - Map Of Chimbu Province Showing Census Points Of 2000 Census