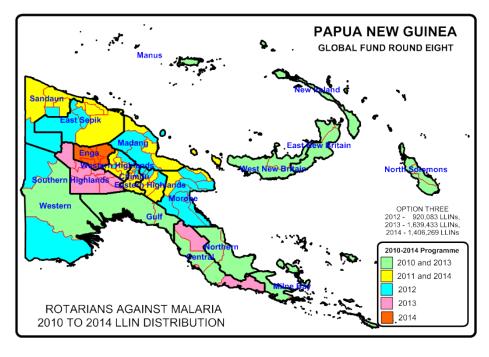

Fig.1 shows the distribution of nets to districts and provinces from 2006 to 2009 while Fig.2 shows the distribution of nets from 2010 to 2014 and Fig.3 shows the distribution from 2015 to 2017 which includes under five distributions in 2016 and 2017. Under Five distributions had been carried out in areas above 1600m and in Port Moresby and Lae City due to lack of funds. This situation changed when support from Against Malaria Foundation was received.

Fig. 1 Distribution Of Nets Under National Department Of Health From 2006 To 2010

Fig.2 Distribution of LLIN Programme 2010 to 2014

Fig.3 LLIN Distribution Programme 2015 to 2020