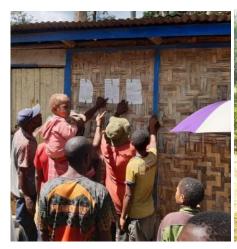

Fig.4 Survey Verification - Public Notice In Bogo (Left) And Haia (Right)

- 5) For each household surveyed, all family members who normally reside at the household for a minimum of nine months were recorded by Name, Age, Sex and Relationship to head of household. All names and other information was recorded in the survey book with one survey form being used for each household.
- 6) After surveying a household, a white copy of the census form was given to the head of household or most senior person present in the household.