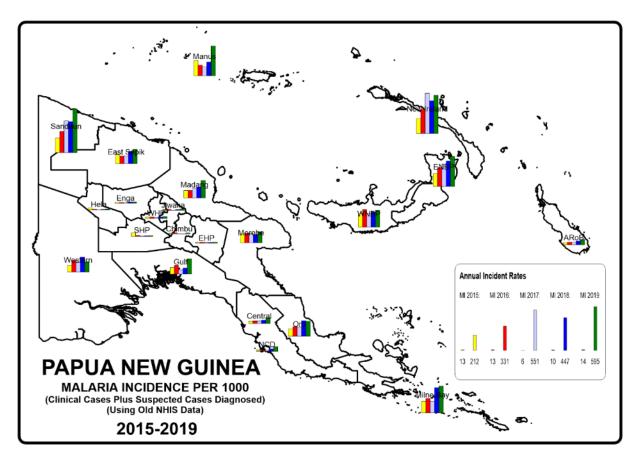

#### Appendix Two – Malaria In Chimbu Province Compared With Other Provinces

Fig.1 shows the decrease of malaria from 2007 to 2015 in all provinces, Fig. 2 shows the actual malaria incidence in 2019 in compared with other provinces and Fig.3 shows annual malaria trends from 2015 to 2019. In Chimbu, it can be seen from Fig.1 that malaria decreased from 2007 to 2015 by 80% which is a similar decrease to other highland provinces. However, in Fig.2, in 2019 it can also be seen that Chimbu had an incidence of 18 cases per 1000 population which is one of the lowest incidences of malaria in PNG. Fig. 3 and Fig. 4 show that malaria has remained very low in recent. Fig.4 also shows the malaria incidence reported since 2005 against LLIN distributions. The impact of LLINs in reducing malaria in Chimbu is very apparent after 2005. Reports suggested that distributions started in Chimbu in 2007 but data suggests that they started earlier in 2006. Similar reductions in malaria are apparent after the RAM coordinated programs in 2011 and 2012.

Fig.1 - Relative Reduction Of Malaria In Provinces Of PNG

Fig.2 - Reported Malaria Incidence In 2019

Fig. 3 - Reported Malaria Incidence In PNG From 2015 To 2019

Fig. 4 – Malaria Incidence Versus Distribution Of Nets

(Big arrows represent distributions done in Chauve, Gumine, Karamui Nomane in 2011 and 2014, with smaller arrows showing distribution in Karamui Nomane and Kerowagi in 2007, Chuave and Gumine in 2008 and Sinasina Yongumugl and Kundiawa Gembogl in 2009, 2012 and 2015, Chuave, Karamui and Kerowagi in 2017, and Sina Yongumugl, Kundiawa Gembogl and Gumine in 2018. Gumine was not accessible in 2017. The distributions before 2010 were carried out by Provincial Health Authorities' and the rest were coordinated by RAM and PHA staff together)